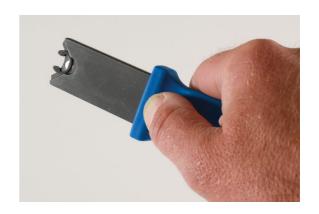

## **E-Clip Installation Tool**

Clip tool suitable for use with for 'E' and 'C' type clips, featuring a magnetic clip holder together with an ergonomic handle with a pound through design allowing for the end of the tool to be stuck with a small hammer to help push the fixing into position on the shaft. The design allows better access options on difficult to reach clip grooves.

## **Additional Information**

- For use on E-clips (size range E9 to E13).
- · Also suitable for use on C-clips fitted to universal joints.
- · Features an integral magnet to hold the clip in place.
- · Pound thru design with ergonomic handle for ease of use.
- Suitable for use with Connect Workshop Consumable E clips, Part No. 35007.