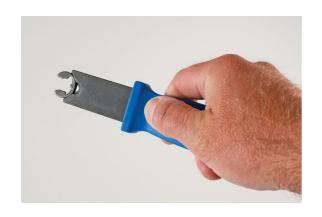

## **E-Clip Installation Tool**

Clip tool suitable for use with for 'E' and 'C' type clips, featuring a magnetic clip holder together with an ergonomic handle with a pound through design allowing for the end of the tool to be stuck with a small hammer to help push the fixing into position on the shaft. The design allows better access options on difficult to reach clip grooves.

## **Additional Information**

- For use on E-clips (size range E9 to E13).
- · Also suitable for use on C-clips fitted to universal joints.
- · Features an integral magnet to hold the clip in place.
- · Pound thru design with ergonomic handle for ease of use.
- Suitable for use with Connect Workshop Consumable E clips, Part No. 35007.