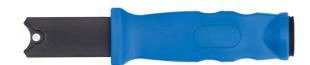

## **E-Clip Installation Tool**

Clip tool suitable for use with for 'E' and 'C' type clips, featuring a magnetic clip holder together with an ergonomic handle with a pound through design allowing for the end of the tool to be stuck with a small hammer to help push the fixing into position on the shaft. The design allows better access options on difficult to reach clip grooves.

## **Additional Information**

- For use on E-clips (size range E9 to E13).
- · Also suitable for use on C-clips fitted to universal joints.
- · Features an integral magnet to hold the clip in place.
- · Pound thru design with ergonomic handle for ease of use.
- Suitable for use with Connect Workshop Consumable E clips, Part No. 35007.