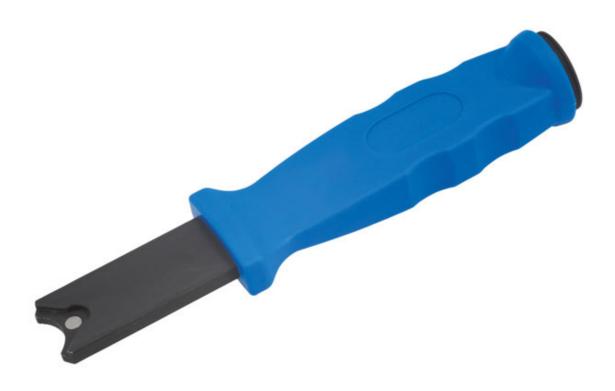

## **E-Clip Installation Tool**

Clip tool suitable for use with for 'E' and 'C' type clips, featuring a magnetic clip holder together with an ergonomic handle with a pound through design allowing for the end of the tool to be stuck with a small hammer to help push the fixing into position on the shaft. The design allows better access options on difficult to reach clip grooves.

## **Additional Information**

- For use on E-clips (size range E9 to E13).
- · Also suitable for use on C-clips fitted to universal joints.
- · Features an integral magnet to hold the clip in place.
- · Pound thru design with ergonomic handle for ease of use.
- Suitable for use with Connect Workshop Consumable E clips, Part No. 35007.