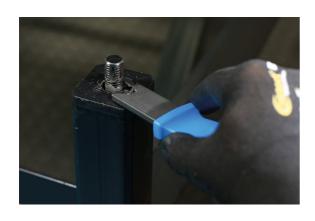

## **E-Clip Installation Tool**

Clip tool suitable for use with for 'E' and 'C' type clips, featuring a magnetic clip holder together with an ergonomic handle with a pound through design allowing for the end of the tool to be stuck with a small hammer to help push the fixing into position on the shaft. The design allows better access options on difficult to reach clip grooves.

## **Additional Information**

- For use on E-clips (size range E9 to E13).
- · Also suitable for use on C-clips fitted to universal joints.
- · Features an integral magnet to hold the clip in place.
- · Pound thru design with ergonomic handle for ease of use.
- Suitable for use with Connect Workshop Consumable E clips, Part No. 35007.