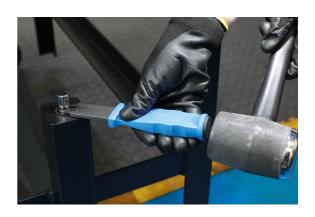

## **E-Clip Installation Tool**

Clip tool suitable for use with for 'E' and 'C' type clips, featuring a magnetic clip holder together with an ergonomic handle with a pound through design allowing for the end of the tool to be stuck with a small hammer to help push the fixing into position on the shaft. The design allows better access options on difficult to reach clip grooves.

## **Additional Information**

- For use on E-clips (size range E9 to E13).
- · Also suitable for use on C-clips fitted to universal joints.
- · Features an integral magnet to hold the clip in place.
- · Pound thru design with ergonomic handle for ease of use.
- Suitable for use with Connect Workshop Consumable E clips, Part No. 35007.